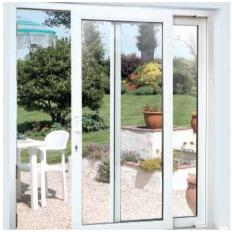

## The choice is yours

There are casement windows, windows that tilt and turn, or heritage vertical sliding sash windows. Doors come in all shapes, sizes and styles: composite doors, French doors, stable doors, patio doors, multi-fold doors; and of course there are conservatories and porches.

## The quality of the uPVC means they'll look like new for years.