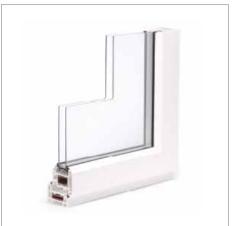

# Window and door systems that work for you and your home.

## The choice is yours

There are casement windows, windows that tilt and turn, or heritage vertical sliding sash windows. Doors come in all shapes, sizes and styles: composite doors, French doors, stable doors, patio doors, multi-fold doors; and of course there are conservatories and porches.

## The quality of the uPVC means they'll look like new for years.

The quality of REHAU uPVC means all of the windows and doors have a smooth gloss finish. They'll never warp, rot or need regular painting. All you'll need to do to keep them looking great is give them an occasional wipe with warm, soapy water. They'll look like new for years.