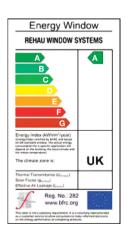

### Saving energy, cutting costs

Windows can now be assessed with an A-G Energy rating, similar to that used on household applicances like fridges, dishwashers and washing machines.

Windows manufactured from REHAU systems can proudly display the Energy Saving Recommended logo because they meet the highest A-C ratings (further information is available at www.bfrc.org). REHAU's uPVC windows, when installed with the appropriate glazing unit, also comply with the latest building regulations and score highly on the energy assessment needed should you wish to sell your home.