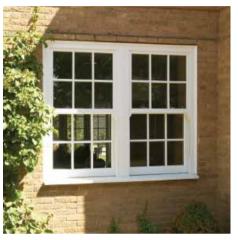

# Window and door systems that work for you and your home.

## The choice is yours

There are casement windows, windows that tilt and turn, or heritage vertical sliding sash windows. Doors come in all shapes, sizes and styles: composite doors, French doors, stable doors, patio doors, multi-fold doors; and of course there are conservatories and porches.

## The quality of the uPVC means they'll look like new for years.