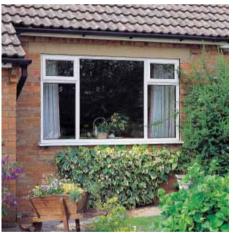

The best of both worlds.

Choosing replacement windows or doors in uPVC helps to make a home more energy efficient and reduces heating costs.

### Saving energy, cutting costs

Windows can now be assessed with an A-G Energy rating, similar to that used on household applicances like fridges, dishwashers and washing machines.

Windows manufactured from REHAU systems can proudly display the Energy Saving Recommended logo because they meet the highest A-C ratings (further information is available at www.bfrc.org). REHAU's uPVC windows, when installed with the appropriate glazing unit, also comply with the latest building regulations and score highly on the energy assessment needed should you wish to sell your home.