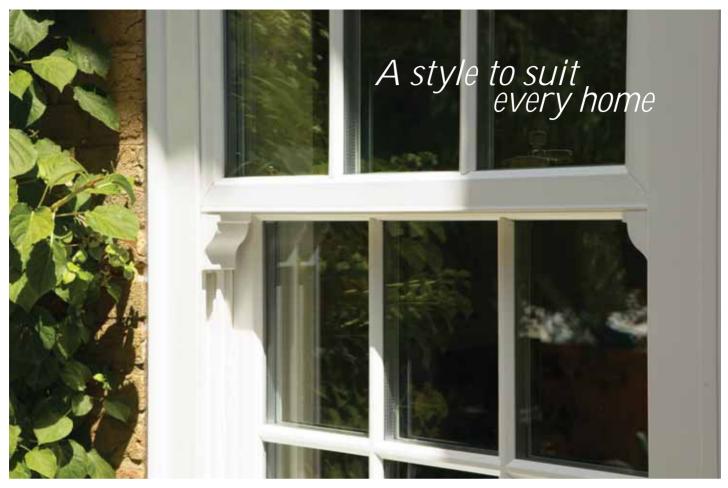

# Window and door systems that work for you and your home.

## The choice is yours

There are casement windows, windows that tilt and turn, or heritage vertical sliding sash windows. Doors come in all shapes, sizes and styles: composite doors, French doors, stable doors, patio doors, multi-fold doors; and of course there are conservatories and porches.

## The quality of the uPVC means they'll look like new for years.