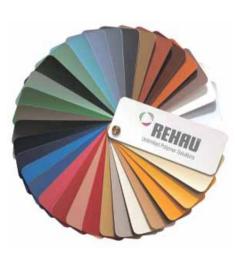

#### Every colour shines

You can get REHAU's window and door systems in white or in any one of 150 RAL colours using our Acryl II system, or more than 30 different woodgrain finishes. The most popular, standard coloured options are foiled woodgrains in Rosewood, Mahogany or Golden Oak. You can have these colours applied to the whole window or just to the inside or the outside on a white base.

The quality of REHAU uPVC means all of the windows and doors have a smooth gloss finish. They'll never warp, rot or need regular painting. All you'll need to do to keep them looking great is give them an occasional wipe with warm, soapy water. They'll look like new for years.

Enduring quality across the full spectrum.