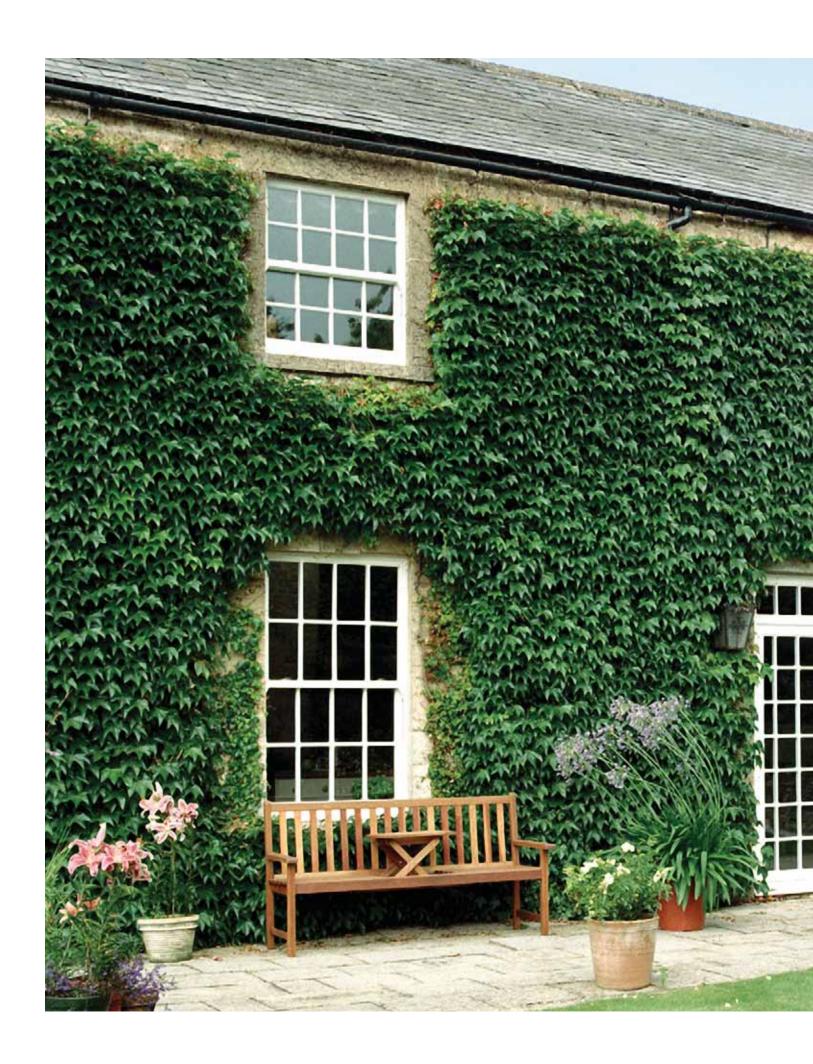

# Window and door systems that work for you and your home.

## The choice is yours

There are casement windows, windows that tilt and turn, or heritage vertical sliding sash windows. Doors come in all shapes, sizes and styles: composite doors, French doors, stable doors, patio doors, multi-fold doors; and of course there are conservatories and porches.

## The quality of the uPVC means they'll look like new for years.