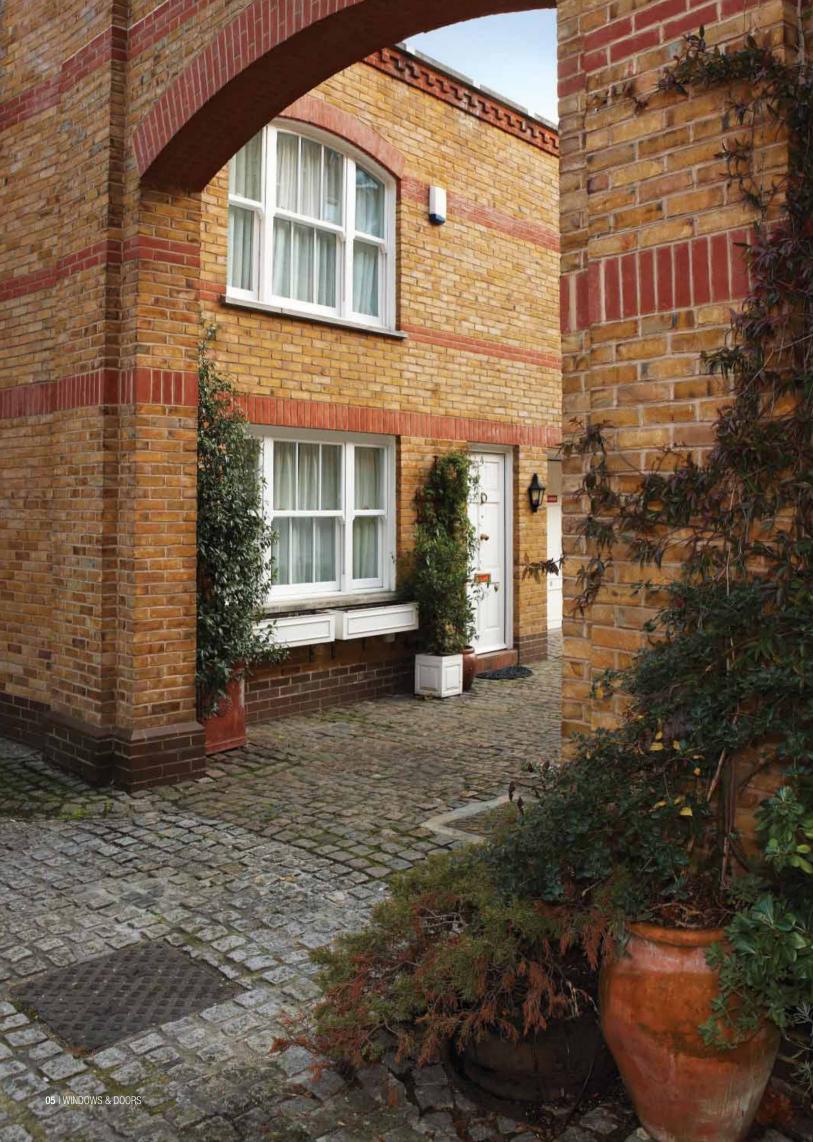

# Some of the many reasons REHAU means quality.

### Setting standards

As well as meeting Energy Saving standards, REHAU's main UK systems have been tested in accordance with, and meet the highest requirements of BS 7412 for the standard of a manufactured window, including BS 6375 for weather performance.

They are kitemarked to BS EN12608 for extrusion standards (Licence No.13358), which incorporates BS EN ISO 9001 for company procedures. And of course they comply with the necessary building regulations.