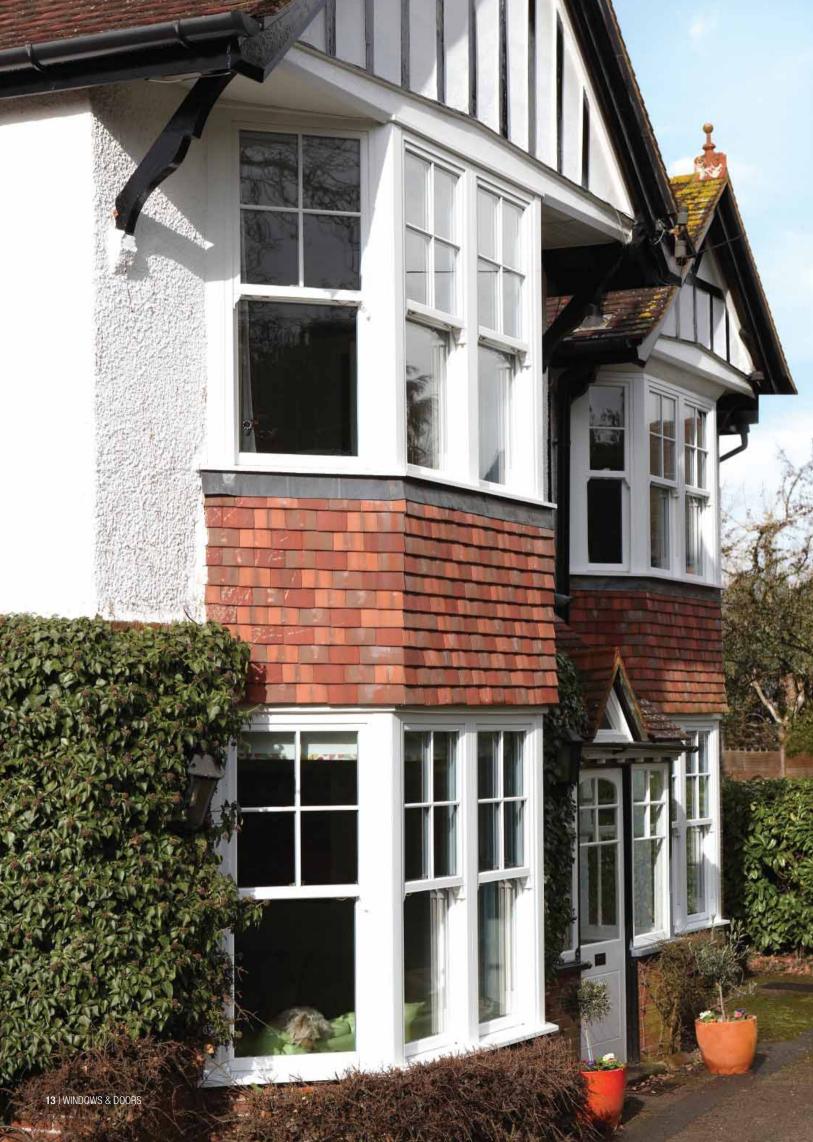

## The choice is yours

There are casement windows, windows that tilt and turn, or heritage vertical sliding sash windows. Doors come in all shapes, sizes and styles: composite doors, French doors, stable doors, patio doors, multi-fold doors; and of course there are conservatories and porches.

## Replace, regenerate

Over forty years of uPVC window technology has produced a new generation of beautiful designs and enduring quality. There's a whole array of styles, colours and designs out there to suit every house.