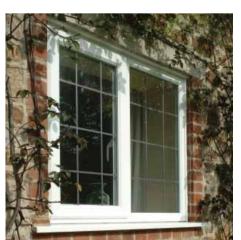

#### Every colour shines

You can get REHAU's window and door systems in white or in any one of 150 RAL colours using our Acryl II system, or more than 30 different woodgrain finishes. The most popular, standard coloured options are foiled woodgrains in Rosewood, Mahogany or Golden Oak. You can have these colours applied to the whole window or just to the inside or the outside on a white base.

The quality of REHAU uPVC means all of the windows and doors have a smooth gloss finish. They'll never warp, rot or need regular painting. All you'll need to do to keep them looking great is give them an occasional wipe with warm, soapy water. They'll look like new for years.