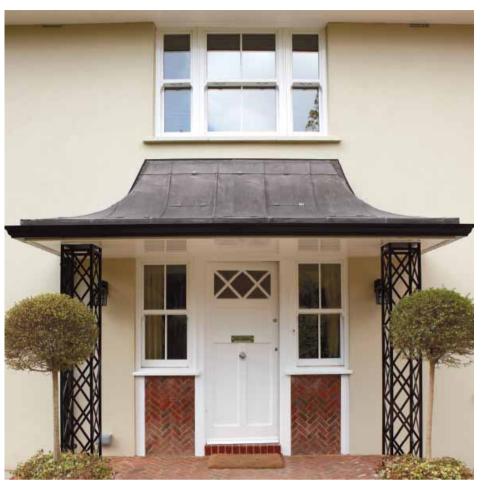

## The choice is yours

There are casement windows, windows that tilt and turn, or heritage vertical sliding sash windows. Doors come in all shapes, sizes and styles: composite doors, French doors, stable doors, patio doors, multi-fold doors; and of course there are conservatories and porches.

## The quality of the uPVC means they'll look like new for years.