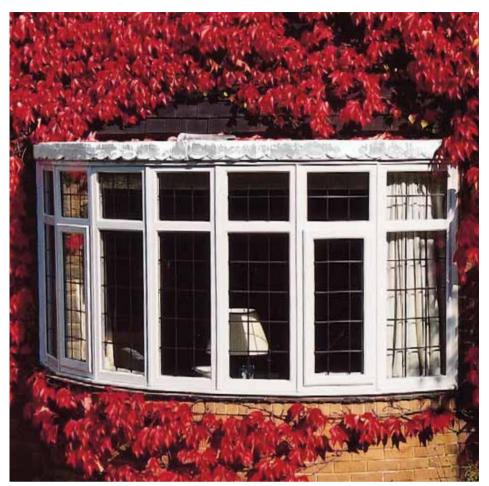

## The choice is yours

There are casement windows, windows that tilt and turn, or heritage vertical sliding sash windows. Doors come in all shapes, sizes and styles: composite doors, French doors, stable doors, patio doors, multi-fold doors; and of course there are conservatories and porches.

#### Every colour shines

You can get REHAU's window and door systems in white or in any one of 150 RAL colours using our Acryl II system, or more than 30 different woodgrain finishes. The most popular, standard coloured options are foiled woodgrains in Rosewood, Mahogany or Golden Oak. You can have these colours applied to the whole window or just to the inside or the outside on a white base.