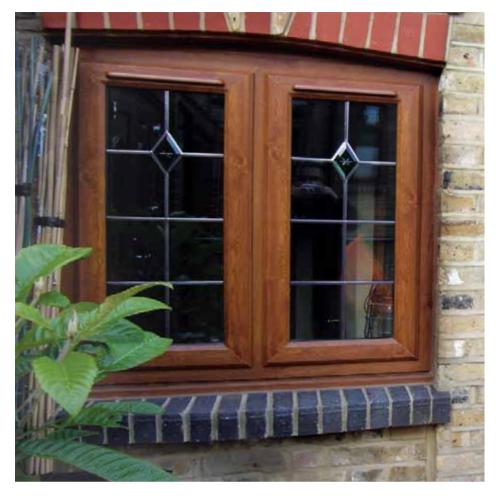

#### Every colour shines

You can get REHAU's window and door systems in white or in any one of 150 RAL colours using our Acryl II system, or more than 30 different woodgrain finishes. The most popular, standard coloured options are foiled woodgrains in Rosewood, Mahogany or Golden Oak. You can have these colours applied to the whole window or just to the inside or the outside on a white base.

The quality of REHAU uPVC means all of the windows and doors have a smooth gloss finish. They'll never warp, rot or need regular painting. All you'll need to do to keep them looking great is give them an occasional wipe with warm, soapy water. They'll look like new for years.